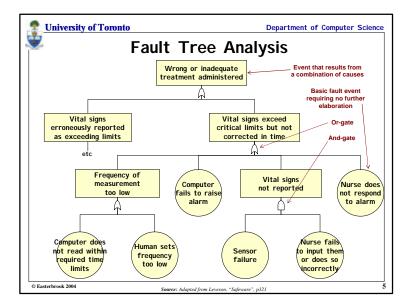

| TCISIC           | y of Toronto                                                                                  | Department of Comput     |              |          |
|------------------|-----------------------------------------------------------------------------------------------|--------------------------|--------------|----------|
|                  | Ris                                                                                           | sk Assess                | sment        |          |
| Meas<br>Note     | itative:<br>sure risk exposure u<br>: probabilities are r<br>ative:<br>lop a risk classificat | arely independen         |              | neasures |
|                  |                                                                                               | L