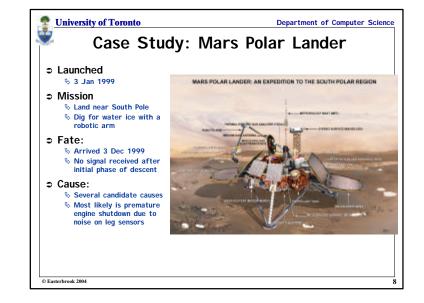

| Catastrophic             | Catastrophic | Severe   |
| 6.0              |                                                                                               |                          |              | Severe   |
| utcome           | (4) Loss of<br>Spacecraft                                                                     | Catastrophic             | Severe       | Severe   |
| able outcome     | ( )                                                                                           | Catastrophic             | Severe       | High     |
| esirable outcome | Spacecraft (3) Loss of                                                                        |                          | Severe       | Berez    |