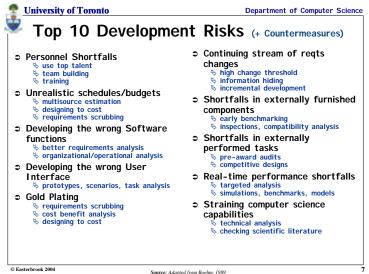

| Catastrophic             | Catastrophic | Severe   |
| 6.0              |                                                                                               |                          |              | Severe   |
| utcome           | (4) Loss of<br>Spacecraft                                                                     | Catastrophic             | Severe       | Severe   |
| able outcome     | ( )                                                                                           | Catastrophic             | Severe       | High     |
| esirable outcome | Spacecraft (3) Loss of                                                                        |                          | Severe       | Berez    |