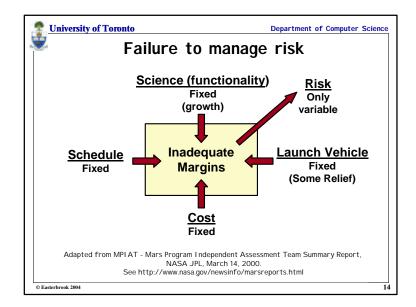

| Catastrophic             | Catastrophic | Severe   |
| 6.0              |                                                                                               |                          |              | Severe   |
| utcome           | (4) Loss of<br>Spacecraft                                                                     | Catastrophic             | Severe       | Severe   |
| able outcome     | ( )                                                                                           | Catastrophic             | Severe       | High     |
| esirable outcome | Spacecraft (3) Loss of                                                                        |                          | Severe       | Berez    |