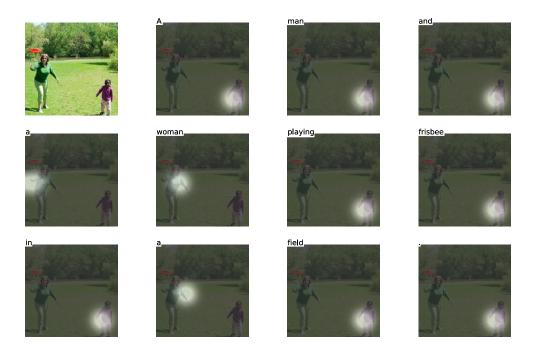

## 1. Additional Visualizations

Visualizations from our "hard" (a) and "soft" (b) attention model. White indicates the regions where the model roughly attends to.

(a) A man and a woman playing frisbee in a field.

(b) A woman is throwing a frisbee in a park.

Figure 1.

(a) A giraffe standing in the field with trees.

(b) A large white bird standing in a forest.

Figure 2.

(b) A dog is standing on a hardwood floor.

Figure 3.