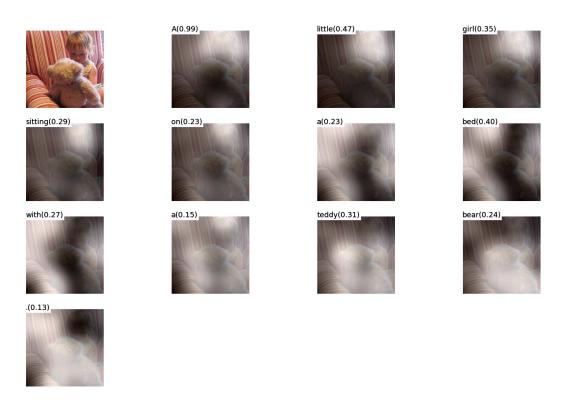

(b) A man wearing a hat and a hat on a skateboard.

(a) A little girl sitting on a couch with a teddy bear.

(b) A little girl sitting on a bed with a teddy bear.

(a) A man is standing on a beach with a surfboard.