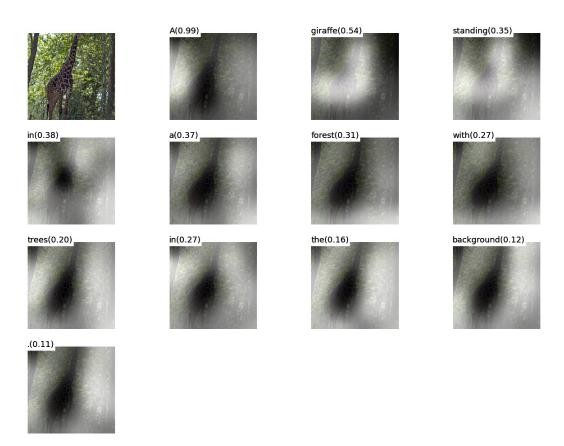

(b) A woman is throwing a frisbee in a park.

Figure 1.

(a) A giraffe standing in the field with trees.

(b) A large white bird standing in a forest.

Figure 2.

(b) A dog is standing on a hardwood floor.

Figure 3.

(b) A woman is sitting at a table with a large pizza.

Figure 8.

(a) A giraffe standing in a field with trees.

(b) A giraffe standing in a forest with trees in the background.

(a) A group of people standing next to each other.