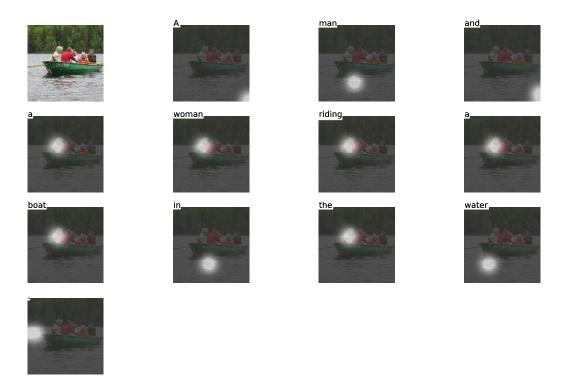

(b) A person is standing on a beach with a surfboard.

(a) A man and a woman riding a boat in the water.

(b) A group of people sitting on a boat in the water.

Figure 7.

(a) A man is standing in a market with a large amount of food.