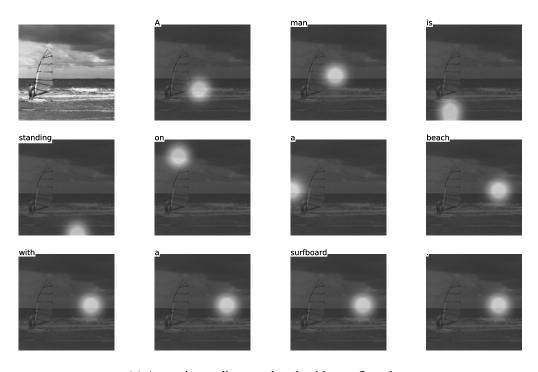

(b) A man wearing a hat and a hat on a skateboard.

(a) A little girl sitting on a couch with a teddy bear.

(b) A little girl sitting on a bed with a teddy bear.

(a) A man is standing on a beach with a surfboard.

(b) A person is standing on a beach with a surfboard.

(a) A man and a woman riding a boat in the water.

(b) A group of people sitting on a boat in the water.

Figure 7.

(a) A man is standing in a market with a large amount of food.