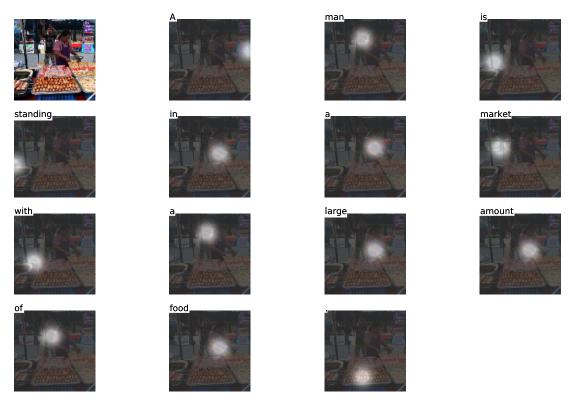

(b) A person is standing on a beach with a surfboard.

(a) A man and a woman riding a boat in the water.

(b) A group of people sitting on a boat in the water.

Figure 7.

(a) A man is standing in a market with a large amount of food.

(b) A woman is sitting at a table with a large pizza.

Figure 8.

(a) A giraffe standing in a field with trees.

(b) A giraffe standing in a forest with trees in the background.

(a) A group of people standing next to each other.