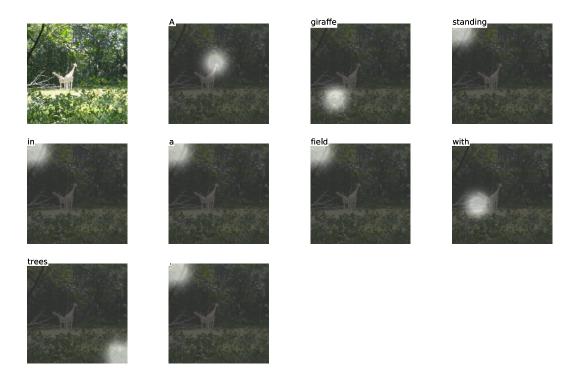

(b) A woman is throwing a frisbee in a park.

Figure 1.

(a) A giraffe standing in the field with trees.

(b) A large white bird standing in a forest.

Figure 2.

(b) A dog is standing on a hardwood floor.

Figure 3.