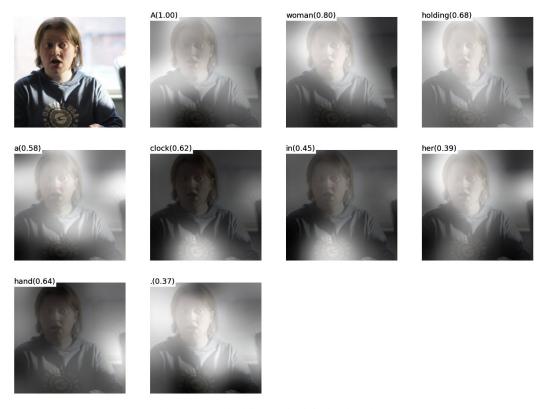

(a) A woman is holding a donut in his hand.

(b) A woman holding a clock in her hand.

Figure 4.

(b) A stop sign is on a road with a mountain in the background.

Figure 5.

(a) A man in a suit and a hat holding a remote control.