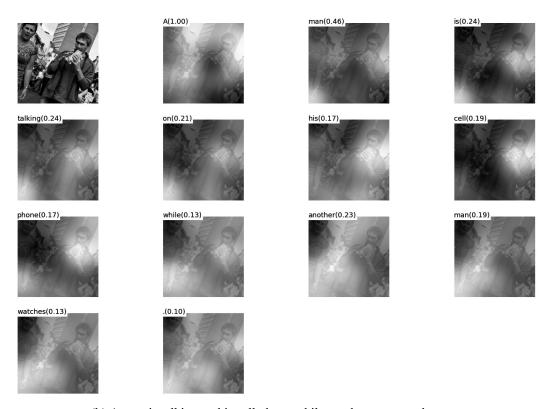

in in the background.

Figure 5.



(a) A man in a suit and a hat holding a remote control.



(b) A man wearing a hat and a hat on a skateboard.



(a) A little girl sitting on a couch with a teddy bear.



(b) A little girl sitting on a bed with a teddy bear.



(a) A man is standing on a beach with a surfboard.



(b) A person is standing on a beach with a surfboard.



(a) A man and a woman riding a boat in the water.



(b) A group of people sitting on a boat in the water.

Figure 7.



(a) A man is standing in a market with a large amount of food.



(b) A woman is sitting at a table with a large pizza.

Figure 8.



(a) A giraffe standing in a field with trees.



(b) A giraffe standing in a forest with trees in the background.



(a) A group of people standing next to each other.



(b) A man is talking on his cell phone while another man watches.

Figure 10.