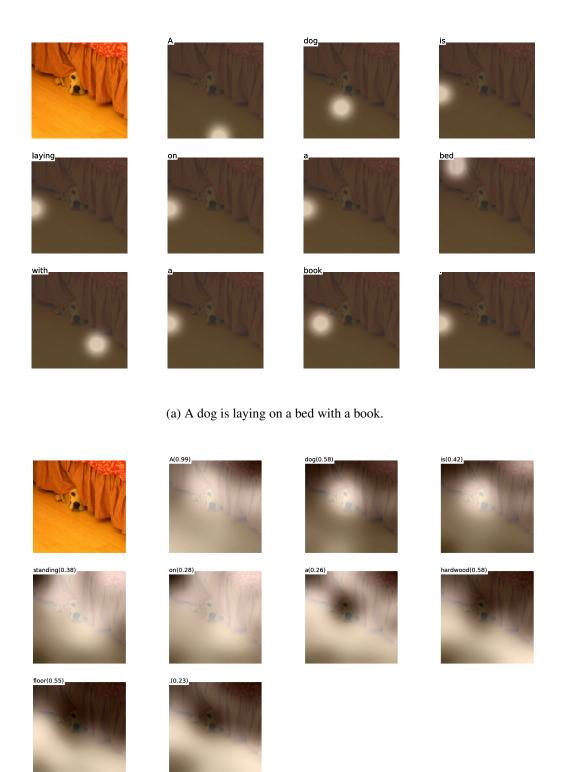

## 1. Additional Visualizations

Visualizations from our "hard" (a) and "soft" (b) attention model. White indicates the regions where the model roughly attends to.

(a) A man and a woman playing frisbee in a field.

(b) A woman is throwing a frisbee in a park.

Figure 1.

(a) A giraffe standing in the field with trees.

(b) A large white bird standing in a forest.

Figure 2.

(b) A dog is standing on a hardwood floor.

Figure 3.