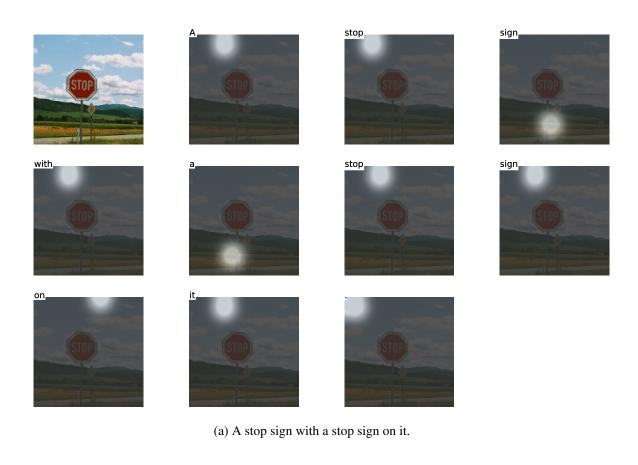

(a) A woman is holding a donut in his hand.

(b) A woman holding a clock in her hand.

Figure 4.

(b) A stop sign is on a road with a mountain in the background.

Figure 5.

(a) A man in a suit and a hat holding a remote control.