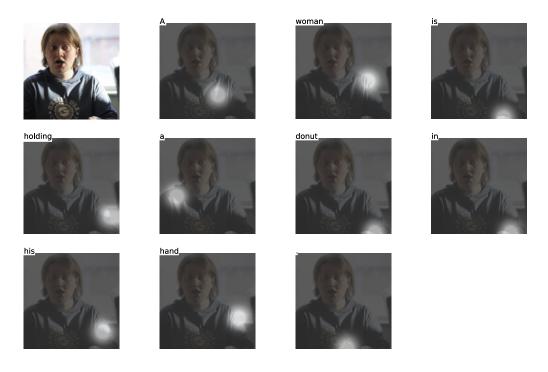

(a) A woman is holding a donut in his hand.

(b) A woman holding a clock in her hand.

Figure 4.

(b) A stop sign is on a road with a mountain in the background.

Figure 5.

(a) A man in a suit and a hat holding a remote control.