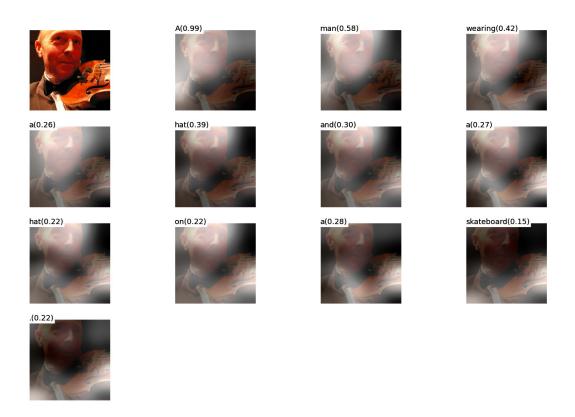

## 1. Additional Visualizations

Visualizations from our "hard" (a) and "soft" (b) attention model. White indicates the regions where the model roughly attends to.

(a) A man and a woman playing frisbee in a field.

(b) A man wearing a hat and a hat on a skateboard.

(a) A little girl sitting on a couch with a teddy bear.

(b) A little girl sitting on a bed with a teddy bear.

(a) A man is standing on a beach with a surfboard.