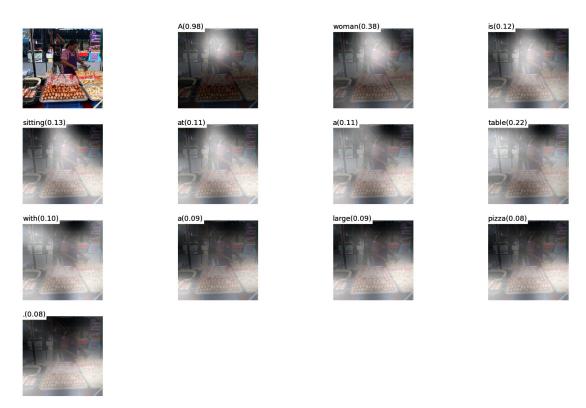

(b) A woman is sitting at a table with a large pizza.

Figure 8.

(a) A giraffe standing in a field with trees.

(b) A giraffe standing in a forest with trees in the background.

(a) A group of people standing next to each other.