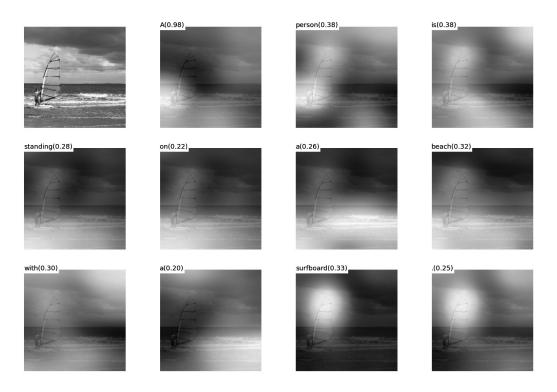

(b) A person is standing on a beach with a surfboard.

(a) A man and a woman riding a boat in the water.

(b) A group of people sitting on a boat in the water.

Figure 7.

(a) A man is standing in a market with a large amount of food.