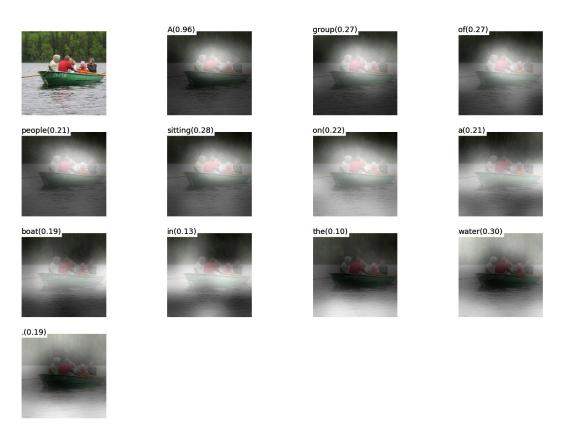

## 1. Additional Visualizations

Visualizations from our "hard" (a) and "soft" (b) attention model. White indicates the regions where the model roughly attends to.

(a) A man and a woman playing frisbee in a field.

(b) A person is standing on a beach with a surfboard.

(a) A man and a woman riding a boat in the water.

(b) A group of people sitting on a boat in the water.

Figure 7.

(a) A man is standing in a market with a large amount of food.