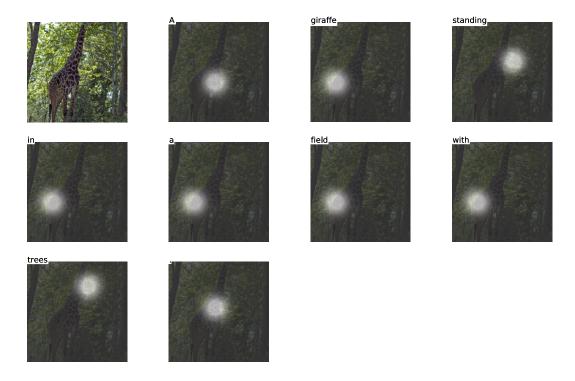

## 1. Additional Visualizations

Visualizations from our "hard" (a) and "soft" (b) attention model. White indicates the regions where the model roughly attends to.

(a) A man and a woman playing frisbee in a field.

(b) A woman is throwing a frisbee in a park.

Figure 1.

(a) A giraffe standing in the field with trees.

(b) A large white bird standing in a forest.

Figure 2.

(b) A dog is standing on a hardwood floor.

Figure 3.

(b) A woman is sitting at a table with a large pizza.

Figure 8.

(a) A giraffe standing in a field with trees.

(b) A giraffe standing in a forest with trees in the background.

(a) A group of people standing next to each other.