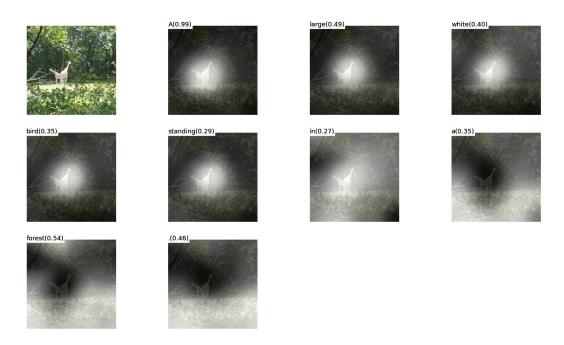

(b) A woman is throwing a frisbee in a park.

Figure 1.

(a) A giraffe standing in the field with trees.

(b) A large white bird standing in a forest.

Figure 2.

(b) A dog is standing on a hardwood floor.

Figure 3.