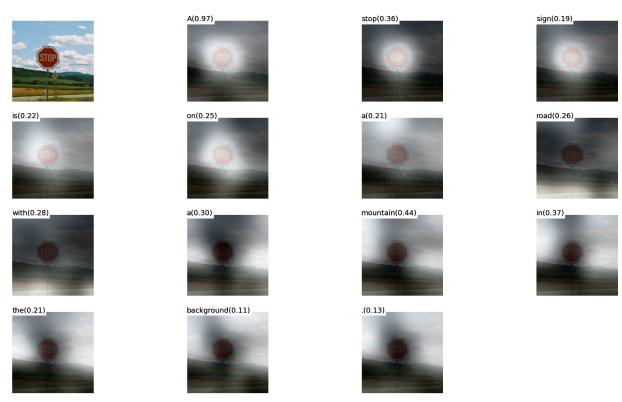

## 1. Additional Visualizations

Visualizations from our "hard" (a) and "soft" (b) attention model. White indicates the regions where the model roughly attends to.

(a) A man and a woman playing frisbee in a field.

(a) A woman is holding a donut in his hand.

(b) A woman holding a clock in her hand.

Figure 4.

(b) A stop sign is on a road with a mountain in the background.

Figure 5.

(a) A man in a suit and a hat holding a remote control.