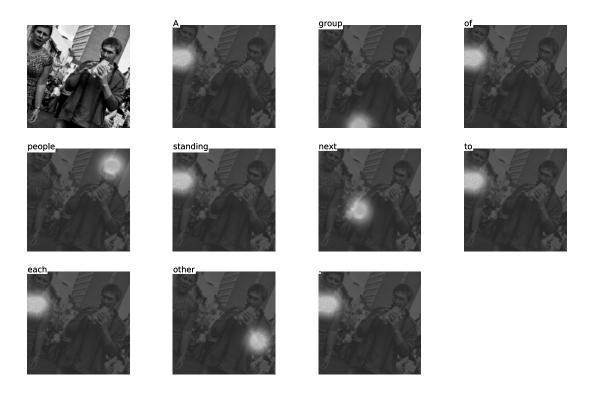

(b) A woman is sitting at a table with a large pizza.

Figure 8.

(a) A giraffe standing in a field with trees.

(b) A giraffe standing in a forest with trees in the background.

(a) A group of people standing next to each other.

(b) A man is talking on his cell phone while another man watches.

Figure 10.