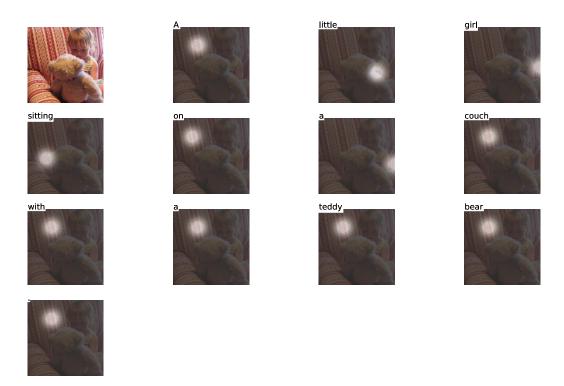

## 1. Additional Visualizations

Visualizations from our "hard" (a) and "soft" (b) attention model. White indicates the regions where the model roughly attends to.

(a) A man and a woman playing frisbee in a field.

(b) A man wearing a hat and a hat on a skateboard.

(a) A little girl sitting on a couch with a teddy bear.

(b) A little girl sitting on a bed with a teddy bear.

(a) A man is standing on a beach with a surfboard.