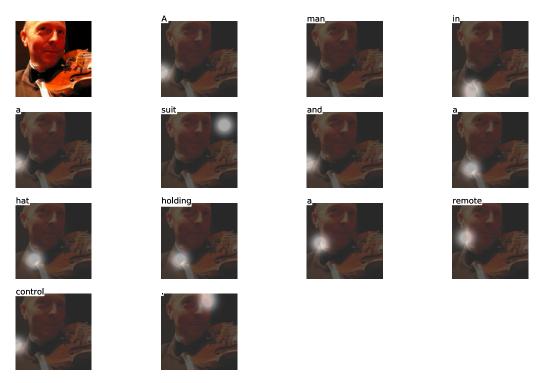

## 1. Additional Visualizations

Visualizations from our "hard" (a) and "soft" (b) attention model. White indicates the regions where the model roughly attends to.

(a) A man and a woman playing frisbee in a field.

(a) A woman is holding a donut in his hand.

(b) A woman holding a clock in her hand.

Figure 4.

(b) A stop sign is on a road with a mountain in the background.

Figure 5.

(a) A man in a suit and a hat holding a remote control.