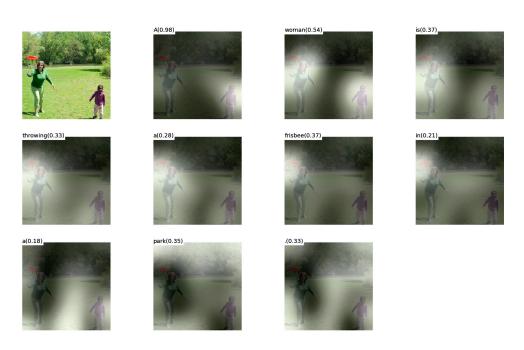

## 1. Additional Visualizations

Visualizations from our "hard" (a) and "soft" (b) attention model. White indicates the regions where the model roughly attends to.

(a) A man and a woman playing frisbee in a field.

(b) A woman is throwing a frisbee in a park.

Figure 1.

(a) A giraffe standing in the field with trees.

(b) A large white bird standing in a forest.

Figure 2.

(b) A dog is standing on a hardwood floor.

Figure 3.